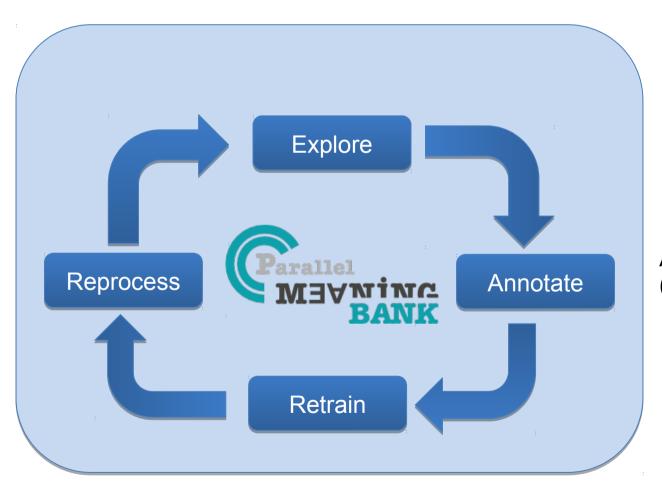

### **PMBots**



# From Raw Parallel Documents to the Documents with several annotation layers



## Annotated English Document



## Usage of the PMB

- Train and evaluate several systems for the languages
  - Tokenizer
  - Semantic tagger
  - Coreference resolution system
  - CCG parser
  - Semantic parser
- Studying compositional semantics in a data-driven fashion
- Cross-lingual projection of annotations:
  - From an annotated English document to the (DE/NL/IT) document

# Annotation with Bootstrapping



Adding BoWs (Bits of Wisdoms)

# Adding Bulk of BoWs

Save changes Cano

#### 667 search results for |CD|gold

The search finds tokens in all accepted documents of the PMB with the help of the several filters. Filtering is done based on the predefined list of values. An exception is a search according to a token/lemma, where a search term is identical (case-insensitive) to the token or the lemma of a word token. If you want to filter by semantic class, try the semantic lexicon. To search for multi-word expressions, such as New York, which are seen as a single token, use the tilde, e.g. "New-York".

By pressing the 'Edit'-button on the right, you can edit semantic tags of the found tokens.

Page: previous 1 2 3 4 5 6 7 next

|                |          |      |       |             |