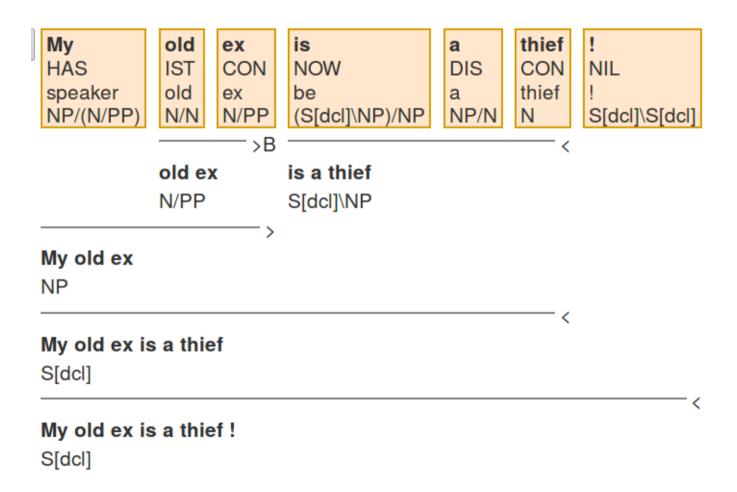

### **PMBots**



# From Raw Parallel Documents to the Documents with several annotation layers



## Annotated English Document



## Usage of the PMB

- Train and evaluate several systems for the languages
  - Tokenizer
  - Semantic tagger
  - Coreference resolution system
  - CCG parser
  - Semantic parser
- Studying compositional semantics in a data-driven fashion
- Cross-lingual projection of annotations:
  - From an annotated English document to the (DE/NL/IT) document

# Annotation with Bootstrapping



Adding BoWs (Bits of Wisdoms)

# Adding Bulk of BoWs

Save changes Cano

#### 667 search results for |CD|gold

The search finds tokens in all accepted documents of the PMB with the help of the several filters. Filtering is done based on the predefined list of values. An exception is a search according to a token/lemma, where a search term is identical (case-insensitive) to the token or the lemma of a word token