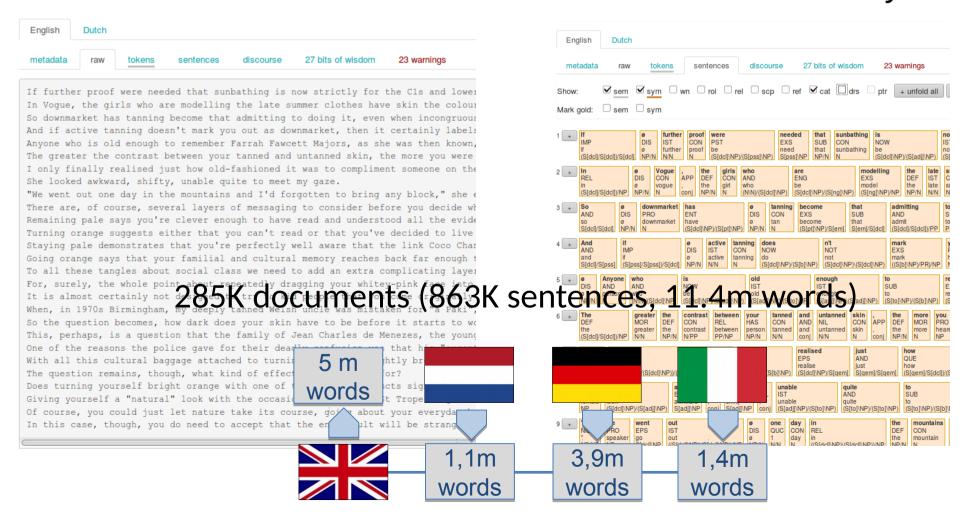

### **PMBots**



# From Raw Parallel Documents to the Documents with several annotation layers



## Annotated English Document



## Usage of the PMB

- Train and evaluate several systems for the languages
  - Tokenizer
  - Semantic tagger
  - Coreference resolution system
  - CCG parser
  - Semantic parser
- Studying compositional semantics in a data-driven fashion
- Cross-lingual projection of annotations:
  - From an annotated English document to the (DE/NL/IT) document

# Annotation with Bootstrapping



Adding BoWs (Bits of Wisdoms)

# Adding Bulk of BoWs

Save changes Cano

#### 667 search results for |CD|gold

The search finds tokens in all accepted documents of the PMB with the help of the several filters. Filtering is done based on the predefined list of values. An exception is a search according to a token/lemma, where a search term is identical (case-insensitive) to the t