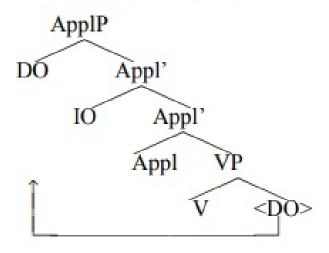

# Linguistics and reality

Jan-Wouter Zwart

Linguistics Lunch

Groningen, 8 March 2018

(71) Raising DO in a "symmetrical" language – Appl is a phase-head head with an edge feature (cf. McGinnis 2001).

fictionalism

(71) Raising DO in a "symmetrical" language – Appl is a phase-head head with an edge feature (cf. McGinnis 2001).

- not real
- not (necessarily) nonsensical either