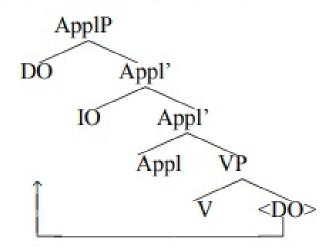

# Linguistics and reality

Jan-Wouter Zwart

Linguistics Lunch

Groningen, 8 March 2018

(71) Raising DO in a "symmetrical" language – Appl is a phase-head head with an edge feature (cf. McGinnis 2001).

fictionalism

(71) Raising DO in a "symmetrical" language – Appl is a phase-head head with an edge feature (cf. McGinnis 2001).

- not real
- not (necessarily) nonsensical either